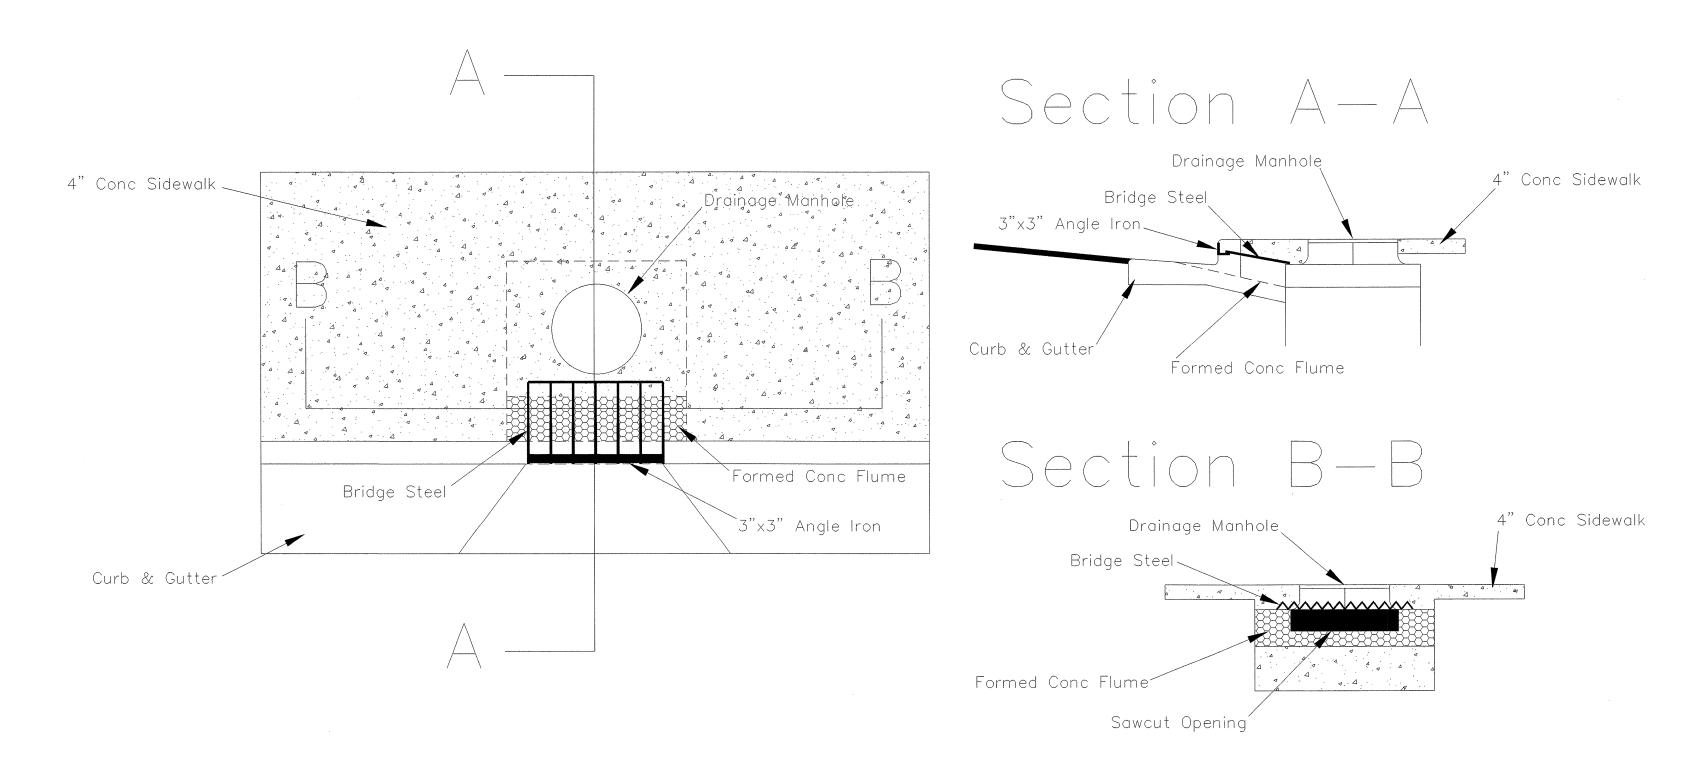

## Formed Concrete Flumes W/Bridge Steel Sidewalk Support

DIVISION 13
DISTRICT II OFFICE
Office 828-298-2741 FAX 828-299-3747

FORMED CONCRETE FLUMES W/ BRIDGE STEEL SIDEWALK SUPPORT

| ORIGINAL BY: | DATE: |     |
|--------------|-------|-----|
| MODIFIED BY: | DATE: |     |
| CHECKED BY:  | DATE: | *** |
| FILE SPEC.:  |       |     |