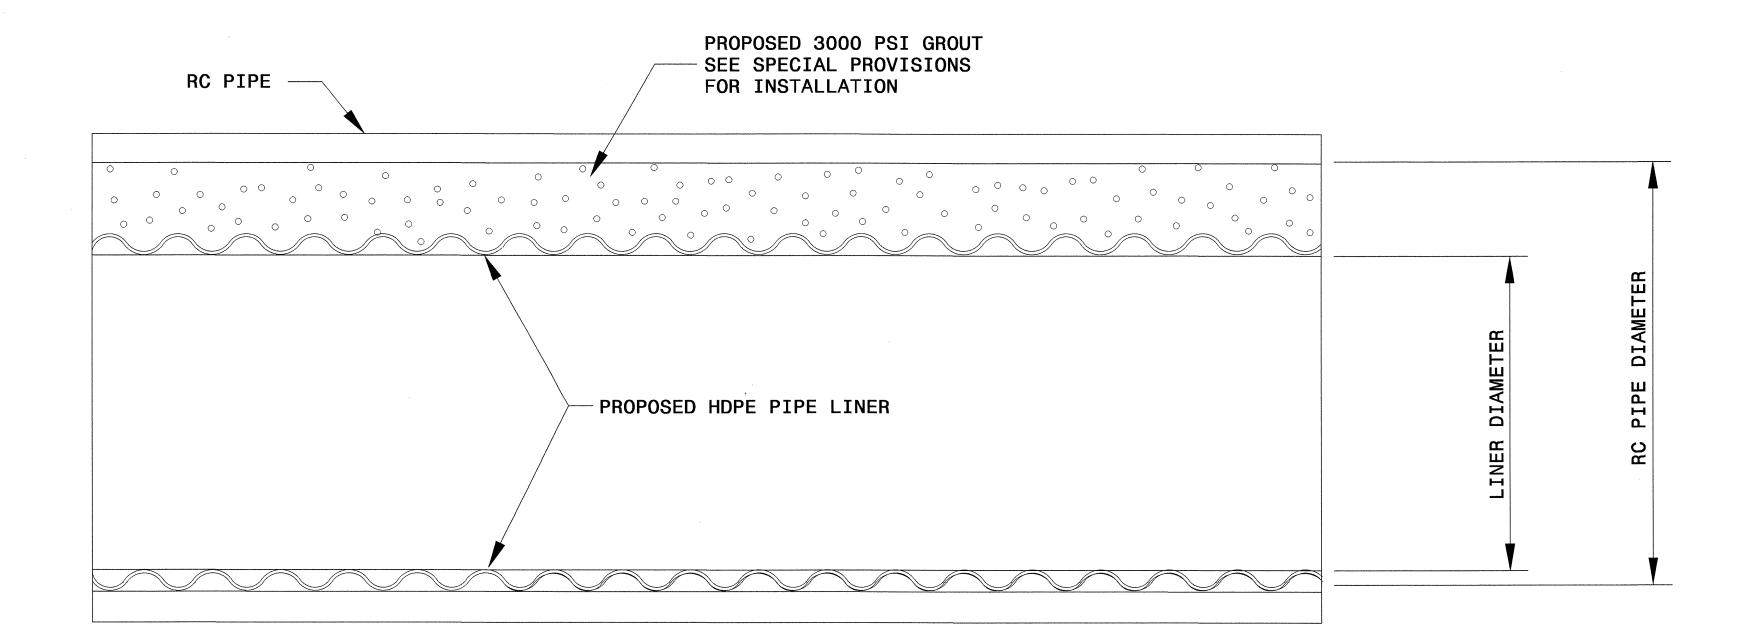

PG.4

PROJ. REFERENCE NO. SHEET NO.

**ELEVATION** 

| GROUT QUA         | ANTITIES                 | PER FOOT                          |
|-------------------|--------------------------|-----------------------------------|
| RCP<br>SIZE (IN.) | HDPE LINER<br>SIZE (IN.) | GROUT<br>(YDS. <sup>3</sup> /FT.) |
| 12                | 10                       | 0.009                             |
| 18                | 12                       | 0.036                             |
| 24                | 18                       | 0.051                             |
| 30                | 24                       | 0.065                             |
| 36                | 30                       | 0.080                             |

NOTE: SEE PLANS FOR PIPE LENGTHS AND LOCATIONS.

| CONTRACT S          | STANDA | ARDS        |   |
|---------------------|--------|-------------|---|
| AND DEVELOP         | MENT   | UNIT        |   |
| Office 919-707-6950 | FAX    | 919-250-411 | 1 |

## HDPE PIPE LINER INSIDE AN RC PIPE

| ORIGINAL BY: T.Spe   | 11 DATE: May 19,1999              |
|----------------------|-----------------------------------|
| MODIFIED BY:         | DATE:                             |
| CHECKED BY:          | DATE:                             |
| FILE SPEC.: DS174:us | sr/details/metric/stand/liner.dgn |