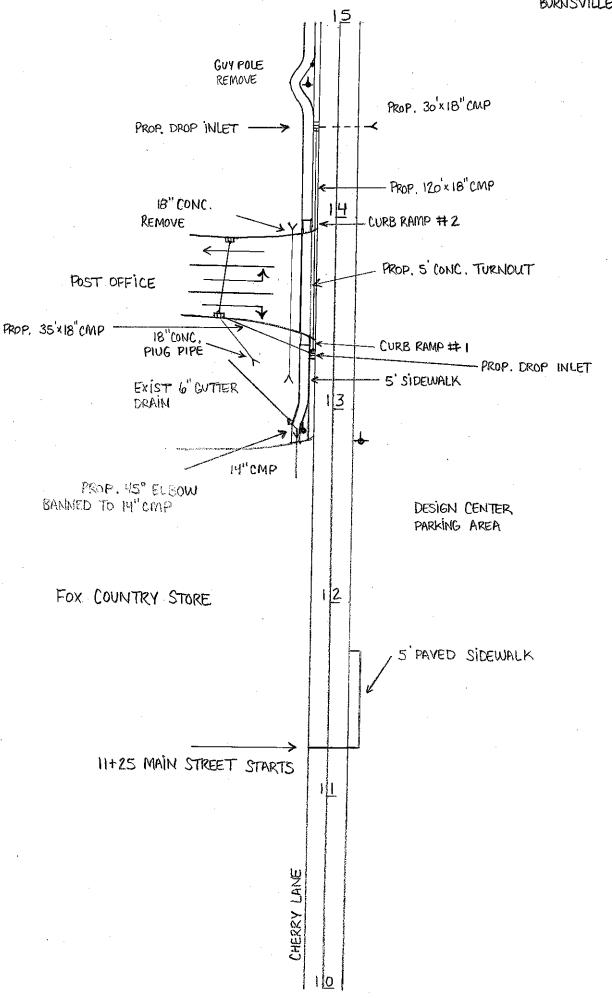

PG.4





PROJ. REFERENCE NO. SHEET NO.





**ELEVATION** 

| GROUT QUA         | ANTITIES                 | PER FOOT                          |
|-------------------|--------------------------|-----------------------------------|
| RCP<br>SIZE (IN.) | HDPE LINER<br>SIZE (IN.) | GROUT<br>(YDS. <sup>3</sup> /FT.) |
| 12                | 10                       | 0.009                             |
| 18                | 12                       | 0.036                             |
| 24                | 18                       | 0.051                             |
| 30                | 24                       | 0.065                             |
| 36                | 30                       | 0.080                             |

NOTE: SEE PLANS FOR PIPE LENGTHS AND LOCATIONS.



|