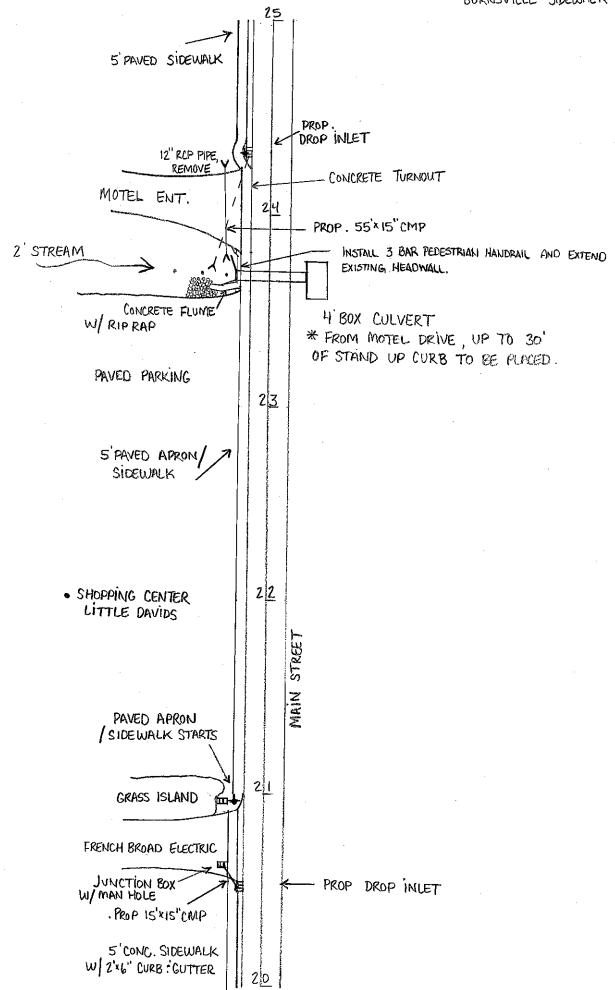

PG.4





PROJ. REFERENCE NO. SHEET NO.





**ELEVATION** 

| GROUT QUA         | ANTITIES                 | PER FOOT                          |
|-------------------|--------------------------|-----------------------------------|
| RCP<br>SIZE (IN.) | HDPE LINER<br>SIZE (IN.) | GROUT<br>(YDS. <sup>3</sup> /FT.) |
| 12                | 10                       | 0.009                             |
| 18                | 12                       | 0.036                             |
| 24                | 18                       | 0.051                             |
| 30                | 24                       | 0.065                             |
| 36                | 30                       | 0.080                             |

NOTE: SEE PLANS FOR PIPE LENGTHS AND LOCATIONS.



| CON