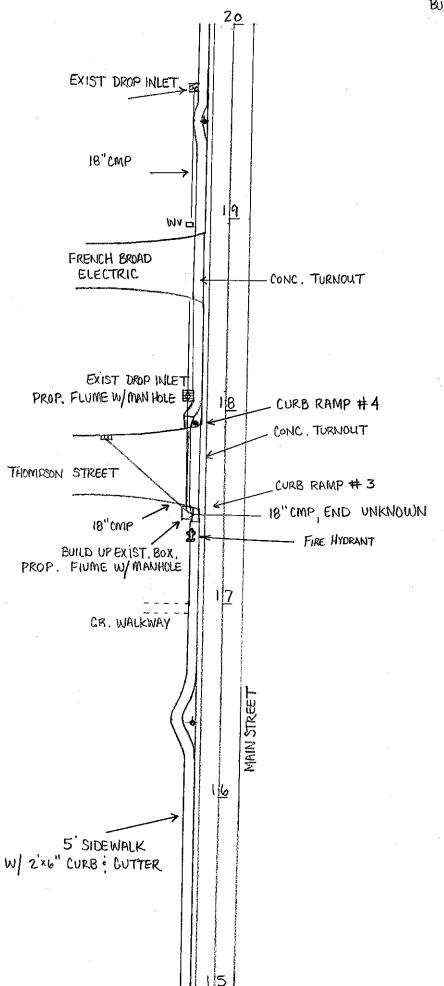

PG.4





PROJ. REFERENCE NO. SHEET NO.





**ELEVATION** 

| GROUT QUA         | ANTITIES                 | PER FOOT                          |
|-------------------|--------------------------|-----------------------------------|
| RCP<br>SIZE (IN.) | HDPE LINER<br>SIZE (IN.) | GROUT<br>(YDS. <sup>3</sup> /FT.) |
| 12                | 10                       | 0.009                             |
| 18                | 12                       | 0.036                             |
| 24                | 18                       | 0.051                             |
| 30                | 24                       | 0.065                             |
| 36                | 30                       | 0.080                             |

NOTE: SEE PLANS FOR PIPE LENGTHS AND LOCATIONS.



| C