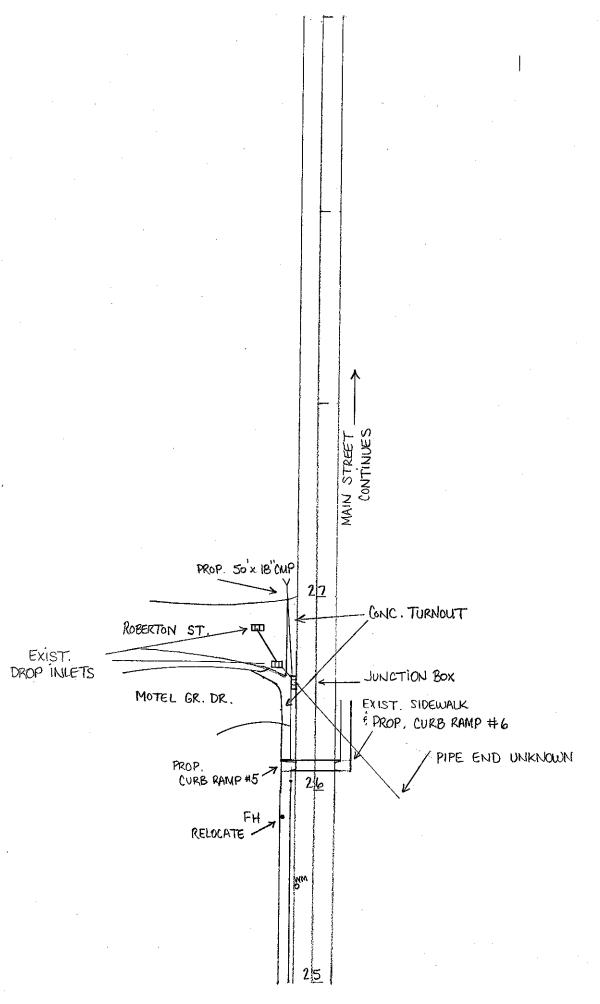

PG.4





PROJ. REFERENCE NO. SHEET NO.





**ELEVATION** 

| GROUT QUA         | ANTITIES                 | PER FOOT                          |
|-------------------|--------------------------|-----------------------------------|
| RCP<br>SIZE (IN.) | HDPE LINER<br>SIZE (IN.) | GROUT<br>(YDS. <sup>3</sup> /FT.) |
| 12                | 10                       | 0.009                             |
| 18                | 12                       | 0.036                             |
| 24                | 18                       | 0.051                             |
| 30                | 24                       | 0.065                             |
| 36                | 30                       | 0.080                             |

NOTE: SEE PLANS FOR PIPE LENGTHS AND LOCATIONS.



| CONTRACT S