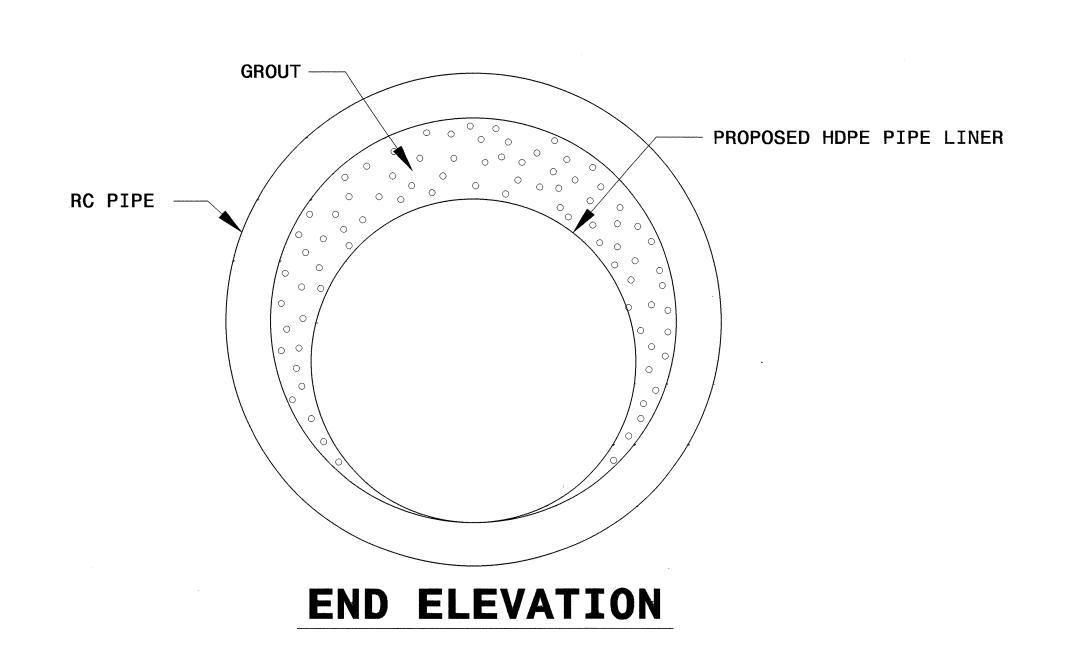

PG.4

PROJ. REFERENCE NO. SHEET NO.

**ELEVATION** 

| GROUT QUA         | ANTITIES                 | PER FOOT                          |
|-------------------|--------------------------|-----------------------------------|
| RCP<br>SIZE (IN.) | HDPE LINER<br>SIZE (IN.) | GROUT<br>(YDS. <sup>3</sup> /FT.) |
| 12                | 10                       | 0.009                             |
| 18                | 12                       | 0.036                             |
| 24                | 18                       | 0.051                             |
| 30                | 24                       | 0.065                             |
| 36                | 30                       | 0.080                             |

NOTE: SEE PLANS FOR PIPE LENGTHS AND LOCATIONS.

| CONTRACT S          | STANDA | ARDS        |   |
|---------------------|--------|-------------|---|
| AND DEVELOP         | MENT   | UNIT        |   |
| Office 919-707-6950 | FAX    | 919-250-411 | 1 |

## HDPE PIPE LINER INSIDE AN RC PIPE

| ORIGINAL BY: T.Spe   | 11 DATE: May 19,1999              |
|----------------------|-----------------------------------|
| MODIFIED BY:         | DATE:                             |
| CHECKED BY:          | DATE:                             |
| FILE SPEC.: DS174:us | sr/details/metric/stand/liner.dgn |