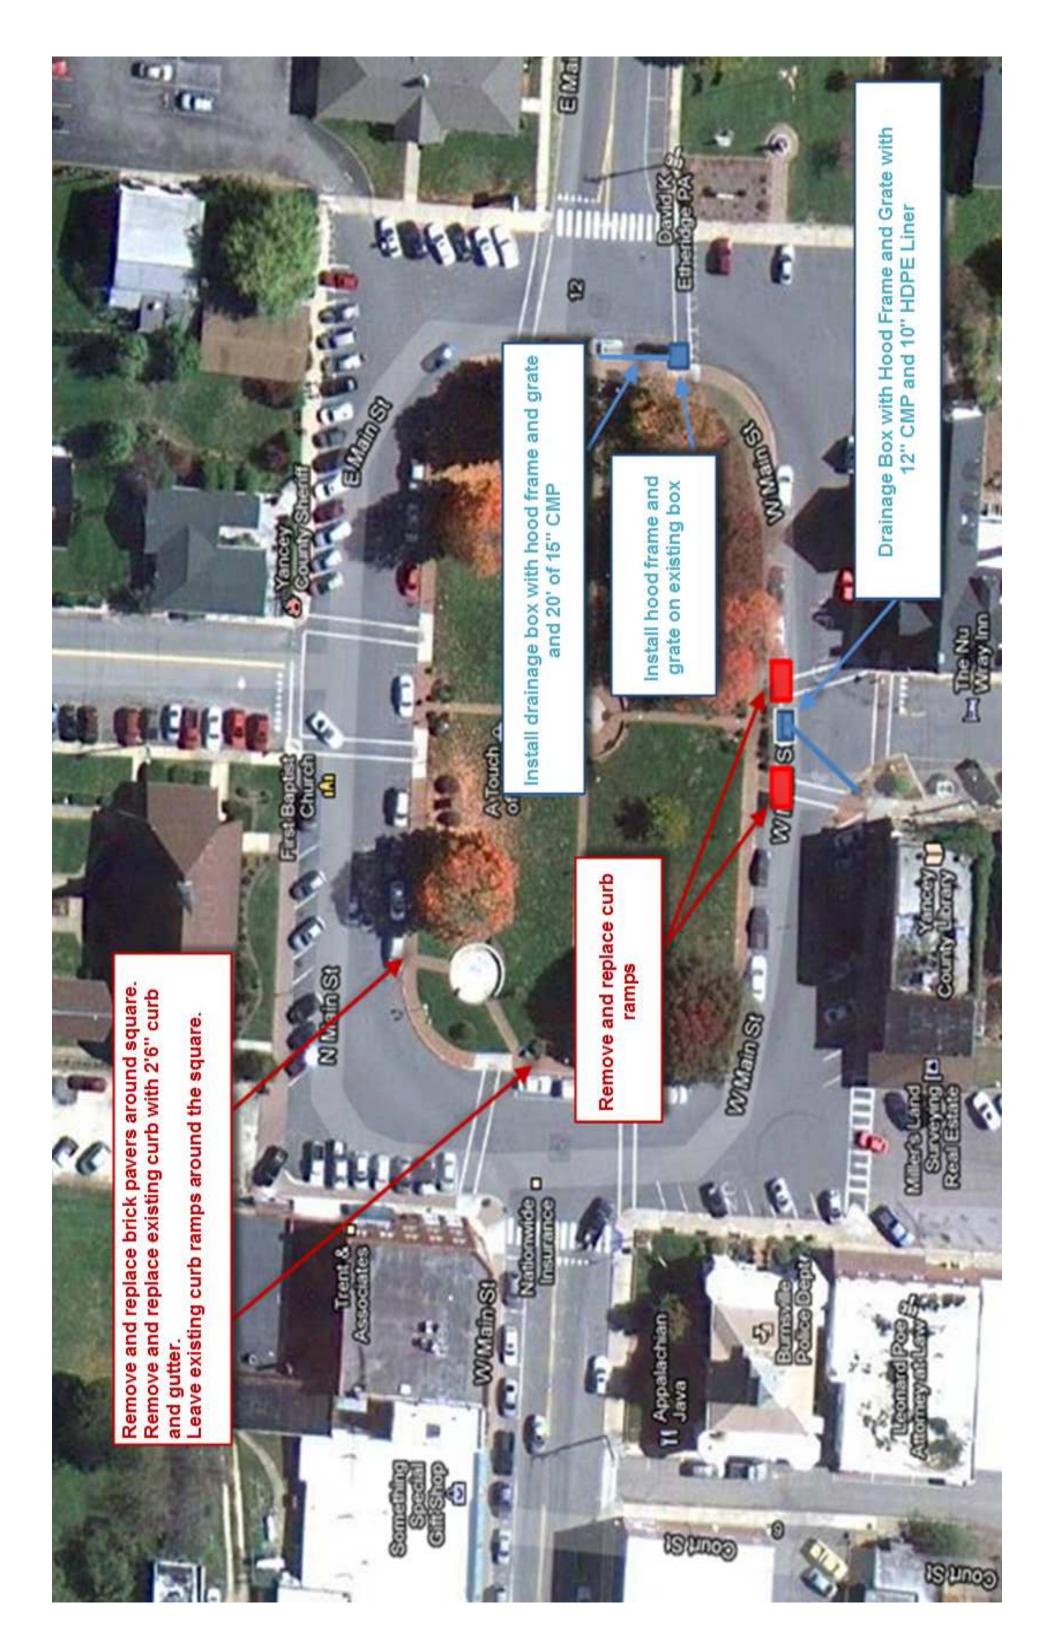

PG.4

PROJ. REFERENCE NO. SHEET NO.

**ELEVATION** 

| GROUT QUA         | ANTITIES                 | PER FOOT                          |
|-------------------|--------------------------|-----------------------------------|
| RCP<br>SIZE (IN.) | HDPE LINER<br>SIZE (IN.) | GROUT<br>(YDS. <sup>3</sup> /FT.) |
| 12                | 10                       | 0.009                             |
| 18                | 12                       | 0.036                             |
| 24                | 18                       | 0.051                             |
| 30                | 24                       | 0.065                             |
| 36                | 30                       | 0.080                             |

NOTE: SEE PLANS FOR PIPE LENGTHS AND LOCATIONS.

| CONTRACT S          | STANDA | ARDS        |   |
|---------------------|--------|-------------|---|
| AND DEVELOP         | MENT   | UNIT        |   |
| Office 919-707-6950 | FAX    | 919-250-411 | 1 |

## HDPE PIPE LINER INSIDE AN RC PIPE

| ORIGINAL BY: T.Spe   | 11 DATE: May 19,1999              |
|----------------------|-----------------------------------|
| MODIFIED BY:         | DATE:                             |
| CHECKED BY:          | DATE:                             |
| FILE SPEC.: DS174:us | sr/details/metric/stand/liner.dgn |